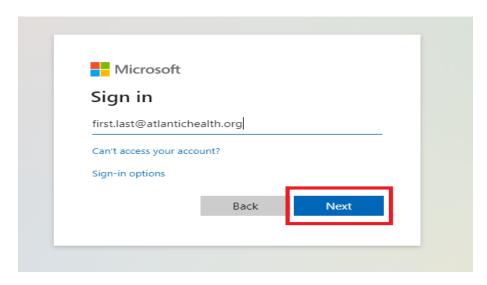

6. After clicking "Continue" you will be prompted to sign in. Enter your AHS email address and click Next as seen below.

7. On the next page enter your **AHS Domain Password** and click on **Sign In** as seen below: