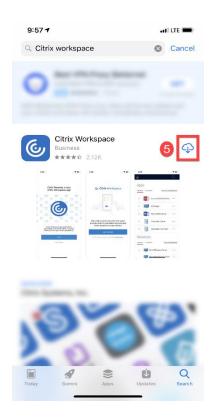

2. Search for the **Citrix Workspace** App. Via the Search tool bar and install it as shown in steps below

3. The Citrix Workspace App application is installed and ready to use. Tap Open as shown below.