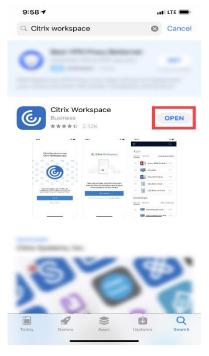

2. Search for the **Citrix Workspace** App. Via the Search tool bar and install it as shown in steps below

3. The Citrix Workspace App application is installed and ready to use. Tap Open as shown below.