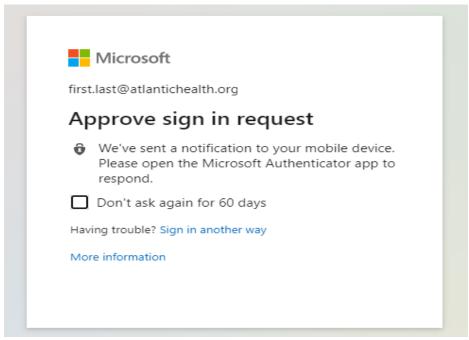

8. If prompted for **MFA Authentication** respond to the MFA request to proceed beyond the next screen shown below

NOTE: If MFA is configured for a phone call, you will receive a phone call. This phone call may come from 973-971-7462 or "NO CALLER ID"