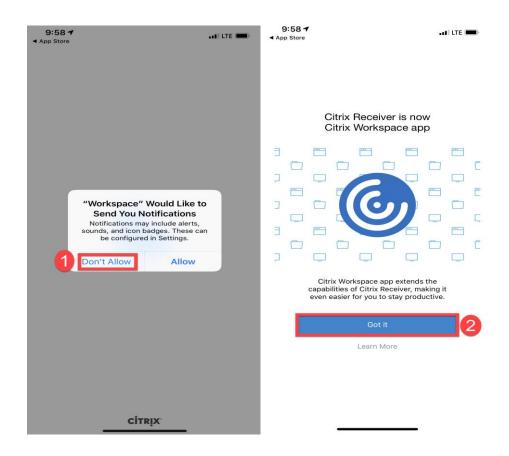

4. Once Open for the first time Tap "Don't Allow" then "Got it" as shown below

5. Tap on "Get Started" then on the next page enter: <a href="apps.atlantichealth.org">apps.atlantichealth.org</a> then Tap "Continue" as shown below