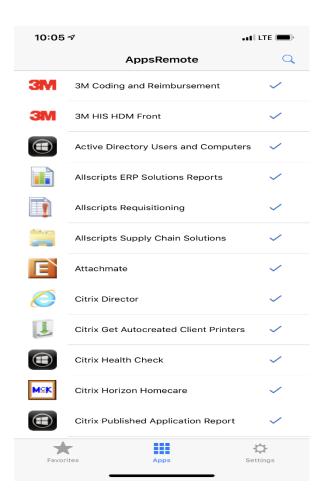

9. On the next screen you will be prompted to stay signed in. If you would like to remain signed in on this device click **Yes** as seen below

10. Then the following Page will appear select the application you want to access.

Note: If you don't see the application you want to access Please contact CSC at 973-971-7272.