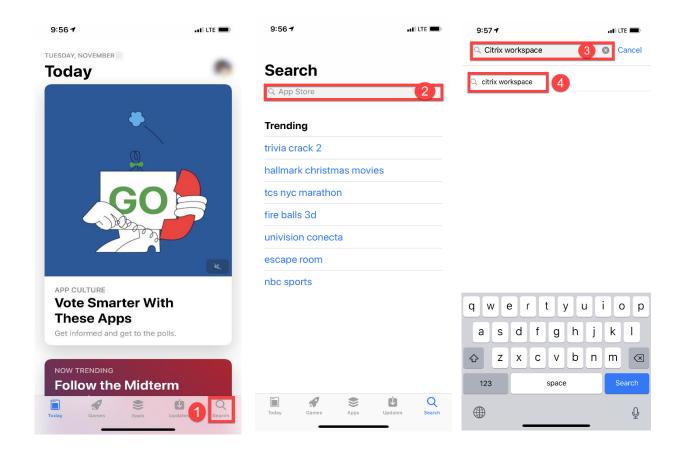

2. Search for the **Citrix Workspace** App. Via the Search tool bar and install it as shown in steps below

3. The Citrix Workspace App application is installed and ready to use. Tap Open as shown below.