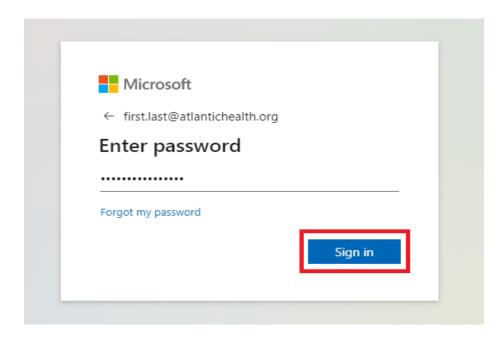

6. After clicking "Continue" you will be prompted to sign in. Enter your AHS email address and click Next as seen below.

7. On the next page enter your **AHS Domain Password** and click on **Sign In** as seen below: