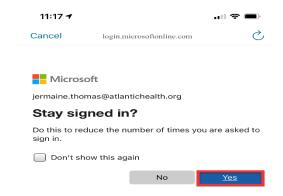

9. On the next screen you will be prompted to stay signed in. If you would like to remain signed in on this device click **Yes** as seen below

10. Then the following Page will appear select the application you want to access.