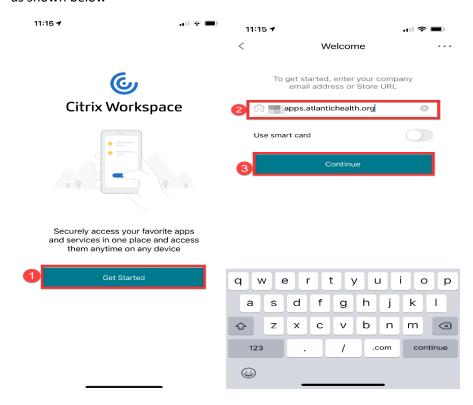

4. Once Open for the first time Tap "Don't Allow" then "Got it" as shown below

5. Tap on "Get Started" then on the next page enter: <a href="apps.atlantichealth.org">apps.atlantichealth.org</a> then Tap "Continue" as shown below